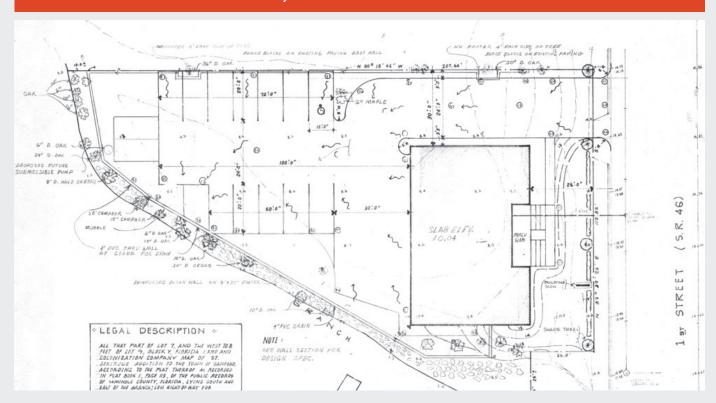

--------|----------|--|
| Population               | 6,878    | 50,004   | 106,391  |  |
| Households               | 2,662    | 18,957   | 40,381   |  |
| Avg. Household<br>Income | \$44,174 | \$53,381 | \$64,805 |  |

#### FOR MORE INFORMATION



John Vick 407-421-2620 john@v3capital.com

### www.v3commercialadvisors.com

The information contained herein has been given to us by the owner of the property or other sources we deem reliable. We have no reason to doubt its accuracy, but we do not guarantee it. All information should be verified prior to leasing.





# **FOR SALE**

\$950,000

1120 WEST 1ST STREET, SANFORD, FL 32771
CEDAR CREEK BUSINESS & PROFESSIONAL CENTER

John Vick 407-421-2620 john@v3capital.com

### **LOCATION MAP**



## **FULL FLOOR - 42,338 SF OF CONTIGUOUS SPACE**





# **FOR SALE**

\$950,000

1120 WEST 1ST STREET, SANFORD, FL 32771
CEDAR CREEK BUSINESS & PROFESSIONAL CENTER

John Vick 407-421-2620 john@v3capital.com

### **FLOOR PLAN**





1st Floor

2nd Floor