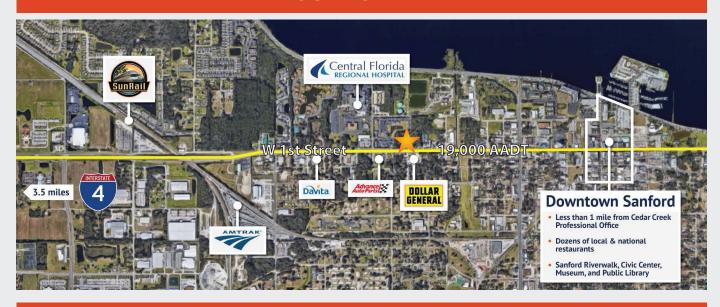

MILE   |  |
|--------------------------|----------|----------|----------|--|
| Population               | 6,878    | 50,004   | 106,391  |  |
| Households               | 2,662    | 18,957   | 40,381   |  |
| Avg. Household<br>Income | \$44,174 | \$53,381 | \$64,805 |  |

#### FOR MORE INFORMATION



John Vick 407-421-2620 john@v3capital.com

### www.v3commercialadvisors.com

The information contained herein has been given to us by the owner of the property or other sources we deem reliable. We have no reason to doubt its accuracy, but we do not guarantee it. All information should be verified prior to leasing.





# **FOR SALE**

\$950,000

1120 WEST 1ST STREET, SANFORD, FL 32771
CEDAR CREEK BUSINESS & PROFESSIONAL CENTER

John Vick 407-421-2620 john@v3capital.com

### **LOCATION MAP**



## **FULL FLOOR - 42,338 SF OF CONTIGUOUS SPACE**





# **FOR SALE**

\$950,000

1120 WEST 1ST STREET, SANFORD, FL 32771
CEDAR CREEK BUSINESS & PROFESSIONAL CENTER

John Vick 407-421-2620 john@v3capital.com

### **FLOOR PLAN**





1st Floor

2nd Floor