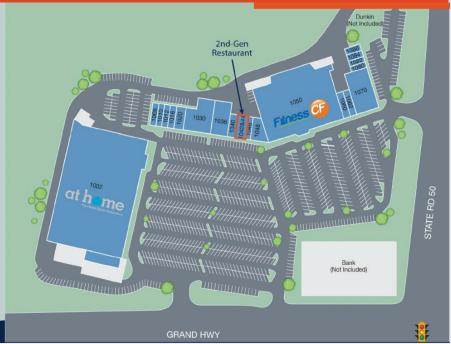

### SITE PLAN

| Space   | Tenant                 | Sq. Ft. |
|---------|------------------------|---------|
| 1002    | At Home                | 99,469  |
| 1008    | Avis Budget Car Rental | 1,400   |
| 1010    | Regal Mobility         | 1,400   |
| 1012-16 | Cosmo Prof             | 2,800   |
| 1020    | Golden Krust           | 1,890   |
| 1030    | Napa Auto Parts        | 7,430   |
| 1036    | New Century Buffet     | 5,000   |
| 1040    | Bangz Hair Design      | 1,750   |
| 1042-44 | Available              | 2,100   |
| 1046    | Vibe Community Cafe    | 1,050   |
| 1048    | Oscar Nail Salon       | 3,229   |
| 1050    | Fitness CF             | 47,814  |
| 1060    | OMG Healthy & Sweet    | 1,680   |
| 1062    | Boost Mobile           | 1,680   |
| 1070    | Pet Supermarket        | 9,504   |
| 1080    | #1 Wok                 | 750     |
| 1082    | GNC                    | 1,000   |
| 1084    | Jackson Hewitt         | 1,000   |
| 1086    | Pooch & Boots          | 1,000   |