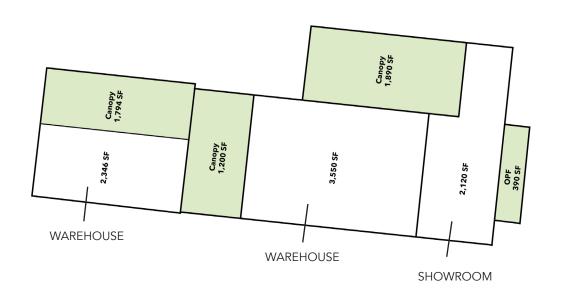

## **SITE PLAN**

The Subject Propertyis a 8,016 SF Retail/Warehouse on a 0.87 acre lot that permits outdoor storage. The Subject also includes an additional 4,884 SF of covered storage attached to the Warehouse portion of the building. It is located directly on 17-92 with monument signage available for maximum exposure. This is a perfect opportunity to position your business in a growing commercial corridor.