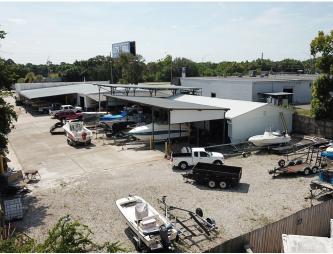

#### PROPERTY PHOTOS

The Subject Propertyis a 8,016 SF Retail/Warehouse on a 0.87 acre lot that permits outdoor storage. The Subject also includes an additional 4,884 SF of covered storage attached to the Warehouse portion of the building. It is located directly on 17-92 with monument signage available for maximum exposure. This is a perfect opportunity to position your business in a growing commercial corridor.