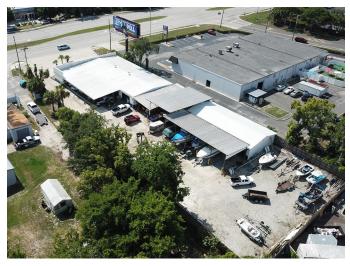

#### PROPERTY PHOTOS

The Subject Propertyis a 8,016 SF Retail/Warehouse on a 0.87 acre lot that permits outdoor storage. The Subject also includes an additional 4,884 SF of covered storage attached to the Warehouse portion of the building. It is located directly on 17-92 with monument signage available for maximum exposure. This is a perfect opportunity to position your business in a growing commercial corridor.