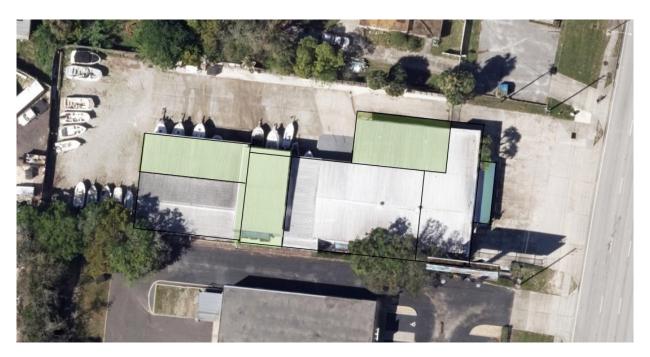

bring to market this Free-Standing Retail/Warehouse Owner/ User Opportunity located at 720 N. U.S. Hwy 17-92, Longwood, FL 32750.

The Subject Propertyis a 8,016 SF Retail/Warehouse on a 0.87 acre lot that permits outdoor storage. The Subject also includes an additional 4,884 SF of covered storage attached to the Warehouse portion of the building. It is located directly on 17-92 with monument signage available for maximum exposure. This is a perfect opportunity to position your business in a growing commercial corridor.

#### PROPERTY PHOTOS













# 720 N. U.S. HWY 17-92, LONGWOOD, FL 32750 FREE-STANDING RETAIL / WAREHOUSE AVAILABLE ON 17-92

### **RETAIL MAP**







# 720 N. U.S. HWY 17-92, LONGWOOD, FL 32750 FREE-STANDING RETAIL / WAREHOUSE AVAILABLE ON 17-92

## **SITE PLAN**