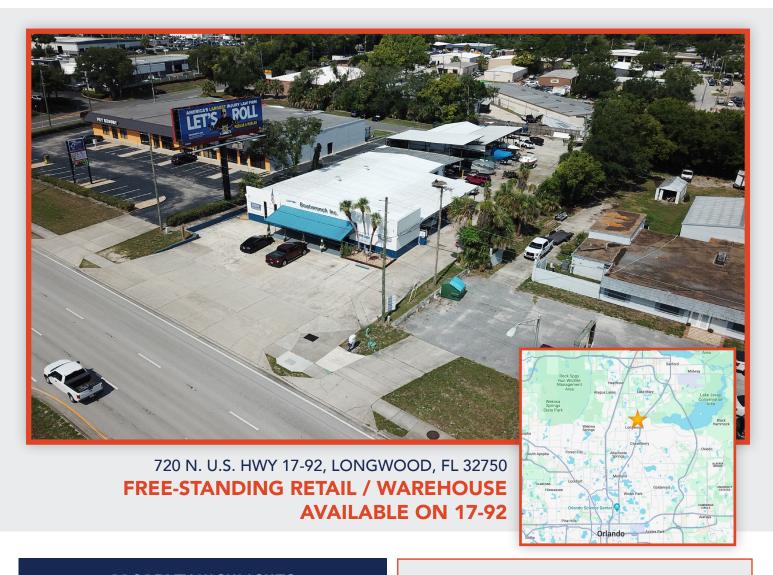

## 720 N. U.S. HWY 17-92, LONGWOOD, FL 32750 FREE-STANDING RETAIL / WAREHOUSE AVAILABLE ON 17-92

The Subject Propertyis a 8,016 SF Retail/Warehouse on a 0.87 acre lot that permits outdoor storage. The Subject also includes an additional 4,884 SF of covered storage attached to the Warehouse portion of the building. It is located directly on 17-92 with monument signage available for maximum exposure. This is a perfect opportunity to position your business in a growing commercial corridor.