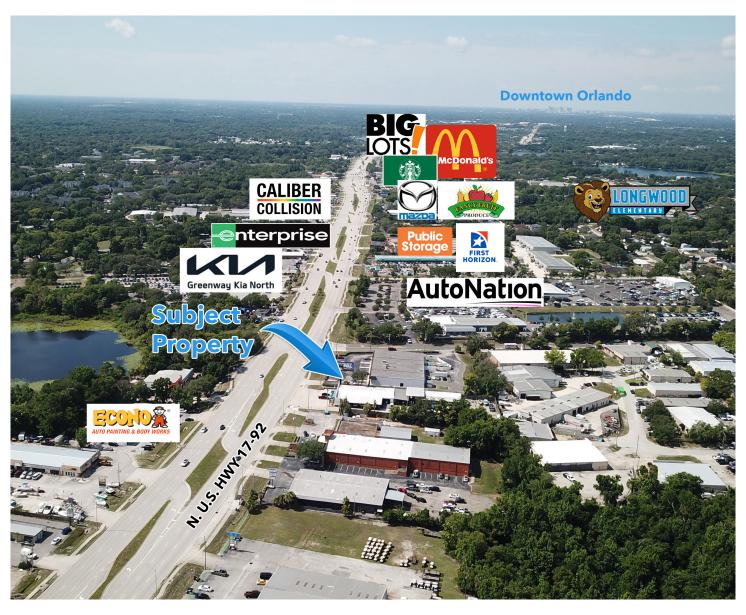

NG RETAIL / WAREHOUSE AVAILABLE ON 17-92

#### **ABOUT THE PROPERTY**

V 3 Commercial Advisors is thrilled to exclusively bring to market this Free-Standing Retail/Warehouse Owner/ User Opportunity located at 720 N. U.S. Hwy 17-92, Longwood, FL 32750.

The Subject Propertyis a 8,016 SF Retail/Warehouse on a 0.87 acre lot that permits outdoor storage. The Subject also includes an additional 4,884 SF of covered storage attached to the Warehouse portion of the building. It is located directly on 17-92 with monument signage available for maximum exposure. This is a perfect opportunity to position your business in a growing commercial corridor.

#### PROPERTY PHOTOS













# 720 N. U.S. HWY 17-92, LONGWOOD, FL 32750 FREE-STANDING RETAIL / WAREHOUSE AVAILABLE ON 17-92

### **RETAIL MAP**







# 720 N. U.S. HWY 17-92, LONGWOOD, FL 32750 FREE-STANDING RETAIL / WAREHOUSE AVAILABLE ON 17-92

## **SITE PLAN**