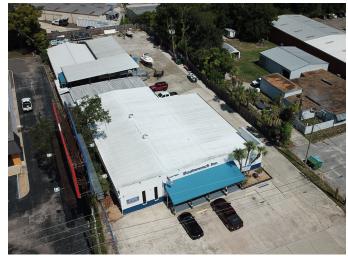

#### PROPERTY PHOTOS

The Subject Propertyis a 8,016 SF Retail/Warehouse on a 0.87 acre lot that permits outdoor storage. The Subject also includes an additional 4,884 SF of covered storage attached to the Warehouse portion of the building. It is located directly on 17-92 with monument signage available for maximum exposure. This is a perfect opportunity to position your business in a growing commercial corridor.