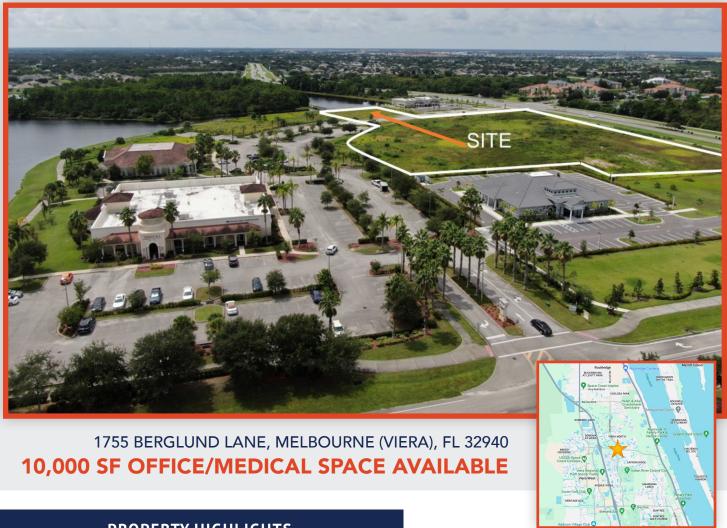

## **FOR LEASE**

**LEASE: \$38.00 PSF + NNN** 

## **PROPERTY HIGHLIGHTS**

- 10,000 SF Office/Medical
- Located in the center of Brevard County
- New construction
- Ample parking
- Water views on South side
- Minutes from Viera Hospital, Brevard County Court House, School Board, The Avenue Viera, Space Coast Stadium, the U.S. Speciality Sports Assoc., and Costco
- 4 blocks to I-95, 3 miles to US HWY 1, short drive to Wickham Rd, A1A, Patric Space Force Base, 20 min. to Melbourne Airport, 35 min. to Orlando Airport
- Construction to be completed December 2024