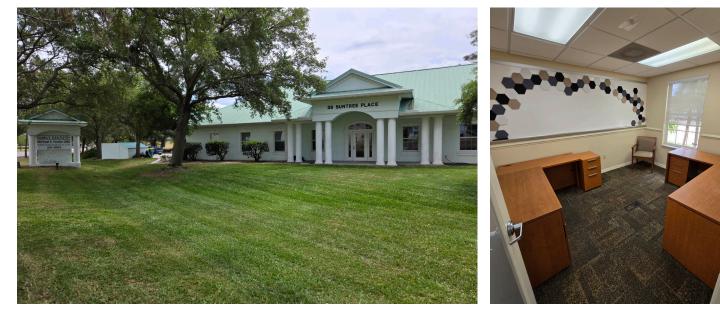

### 38 SUNTREE PLACE, MELBOURNE, FL 32940 BEAUTIFUL OFFICE IN SUNTREE/VIERA - OFFICE EQUIPPED WITH CERTIFIED SCIF

### PROPERTY HIGHLIGHTS

2,258 SF Building

- Wickham Road frontage with 37,773 cars per day
- Mint condition office build out with break room and two restrooms
- Upscale, well-maintained property
- Close to I-95, US-1, and A1A
- Furnishings included
- Monument signage
- Water included in NNN

#### **PROPERTY PHOTOS**

The information contained herein has been given to us by the owner of the property or other sources we deem reliable. We have no reason to doubt its accuracy, but we do not guarantee it. All information should be verified prior to leasing.