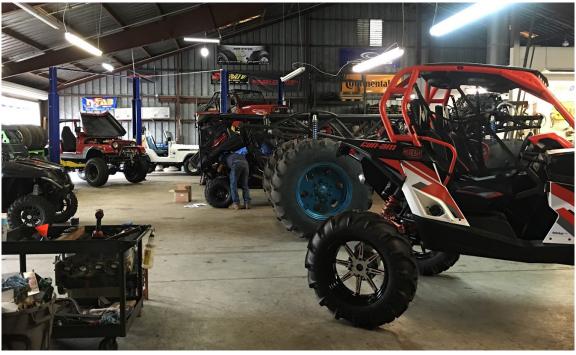

#### **PROPERTY HIGHLIGHTS**

10,200 SF on 0.67 Acre Lot

- Located within 0.3 miles of downtown Sanford and 4 miles from I-4
- Positioned on a hard corner at the intersection of French Ave. (17-92) and Fulton St.
- Almost half of property can be utilized for outdoor storage and/or parking
- Propoerty has a very general commercial zoning that allows for almost any commercial or industrial use
- Monument signage available

## **Contact Broker for Pricing**

200 N. FRENCH AVENUE, SANFORD, FL 32771
INDUSTRIAL BUILDING WITH OUTDOOR
STORAGE FOR LEASE IN SANFORD