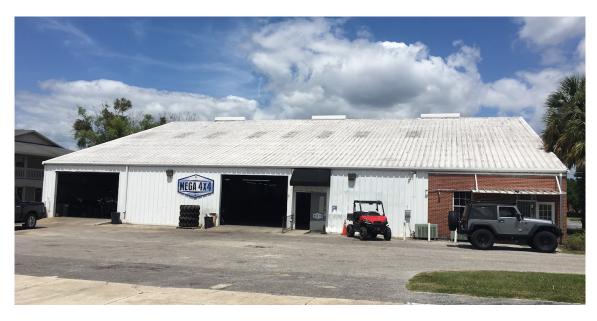

#### **PROPERTY HIGHLIGHTS**

10,200 SF on 0.67 Acre Lot

- Located within 0.3 miles of downtown Sanford and 4 miles from I-4
- Positioned on a hard corner at the intersection of French Ave. (17-92) and Fulton St.
- Almost half of property can be utilized for outdoor storage and/or parking
- Propoerty has a very general commercial zoning that allows for almost any commercial or industrial use
- Monument signage available

## **Contact Broker for Pricing**

200 N. FRENCH AVENUE, SANFORD, FL 32771
INDUSTRIAL BUILDING WITH OUTDOOR
STORAGE FOR LEASE IN SANFORD