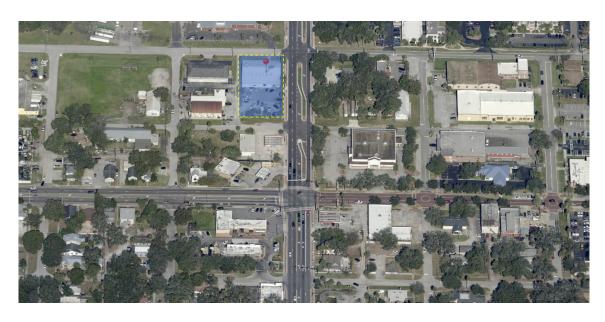

#### **PROPERTY HIGHLIGHTS**

10,200 SF on 0.67 Acre Lot

- Located within 0.3 miles of downtown Sanford and 4 miles from I-4
- Positioned on a hard corner at the intersection of French Ave. (17-92) and Fulton St.
- Almost half of property can be utilized for outdoor storage and/or parking
- Propoerty has a very general commercial zoning that allows for almost any commercial or industrial use
- Monument signage available

## **Contact Broker for Pricing**

200 N. FRENCH AVENUE, SANFORD, FL 32771
INDUSTRIAL BUILDING WITH OUTDOOR
STORAGE FOR LEASE IN SANFORD

VISION. VALUE. VERSATILITY.