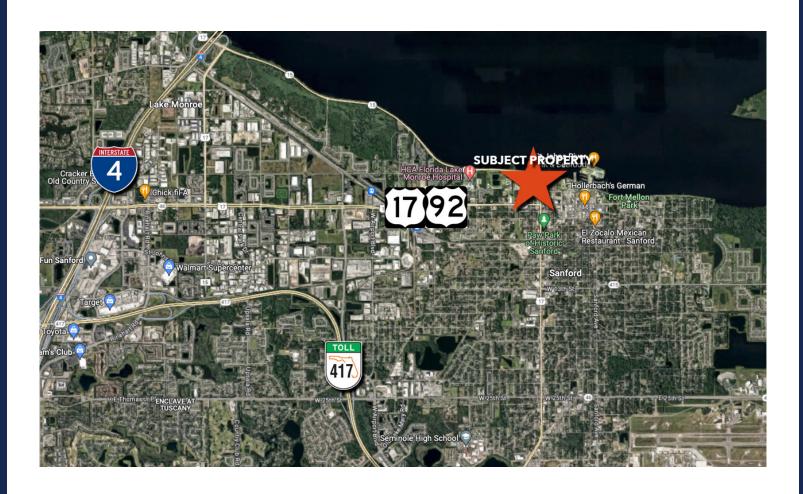

#### **PROPERTY HIGHLIGHTS**

10,200 SF on 0.67 Acre Lot

- Located within 0.3 miles of downtown Sanford and 4 miles from I-4
- Positioned on a hard corner at the intersection of French Ave. (17-92) and Fulton St.
- Almost half of property can be utilized for outdoor storage and/or parking
- Propoerty has a very general commercial zoning that allows for almost any commercial or industrial use
- Monument signage available

## **Contact Broker for Pricing**

200 N. FRENCH AVENUE, SANFORD, FL 32771
INDUSTRIAL BUILDING WITH OUTDOOR
STORAGE FOR LEASE IN SANFORD