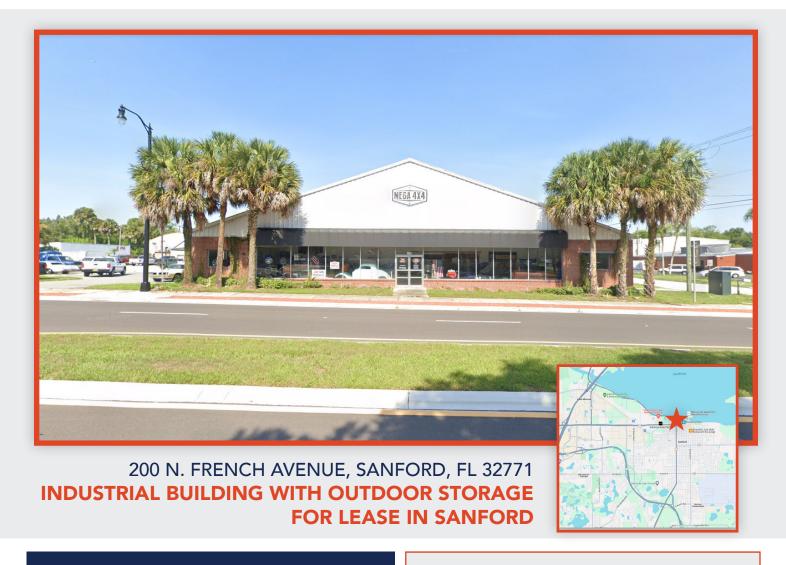

#### **PROPERTY HIGHLIGHTS**

10,200 SF on 0.67 Acre Lot

- Located within 0.3 miles of downtown Sanford and 4 miles from I-4
- Positioned on a hard corner at the intersection of French Ave. (17-92) and Fulton St.
- Almost half of property can be utilized for outdoor storage and/or parking
- Propoerty has a very general commercial zoning that allows for almost any commercial or industrial use
- Monument signage available

## **Contact Broker for Pricing**

200 N. FRENCH AVENUE, SANFORD, FL 32771
INDUSTRIAL BUILDING WITH OUTDOOR
STORAGE FOR LEASE IN SANFORD