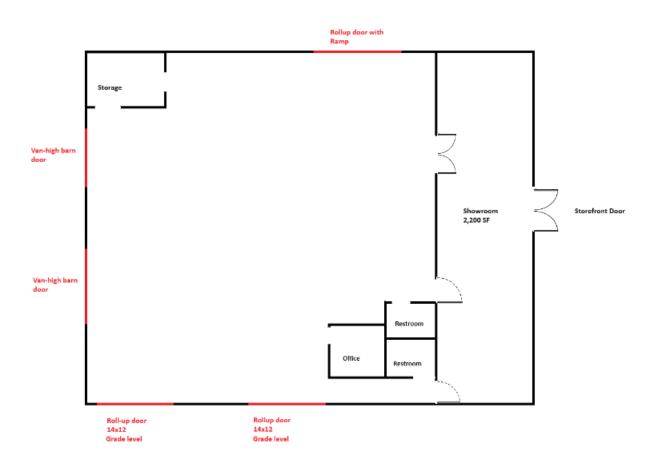

#### **PROPERTY HIGHLIGHTS**

10,200 SF on 0.67 Acre Lot

- Located within 0.3 miles of downtown Sanford and 4 miles from I-4
- Positioned on a hard corner at the intersection of French Ave. (17-92) and Fulton St.
- Almost half of property can be utilized for outdoor storage and/or parking
- Propoerty has a very general commercial zoning that allows for almost any commercial or industrial use
- Monument signage available

## **Contact Broker for Pricing**

200 N. FRENCH AVENUE, SANFORD, FL 32771
INDUSTRIAL BUILDING WITH OUTDOOR
STORAGE FOR LEASE IN SANFORD

VISION. VALUE. VERSATILITY.