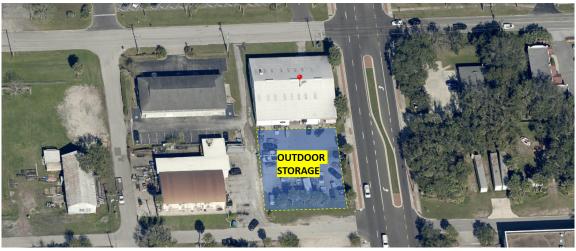

#### **PROPERTY HIGHLIGHTS**

10,200 SF on 0.67 Acre Lot

- Located within 0.3 miles of downtown Sanford and 4 miles from I-4
- Positioned on a hard corner at the intersection of French Ave. (17-92) and Fulton St.
- Almost half of property can be utilized for outdoor storage and/or parking
- Propoerty has a very general commercial zoning that allows for almost any commercial or industrial use
- Monument signage available

## **Contact Broker for Pricing**

200 N. FRENCH AVENUE, SANFORD, FL 32771
INDUSTRIAL BUILDING WITH OUTDOOR
STORAGE FOR LEASE IN SANFORD

VISION. VALUE. VERSATILITY.