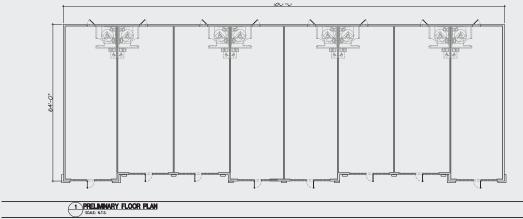

#### **PROPERTY HIGHLIGHTS**

11,160 SF Center 1,440 SF & 1,350 SF Bays

- Direct Street Front
- High Visability
- Available as a build-to-suit
- Space currently in shell condition
- Call to arrange time to draft a floor plan specific to your use