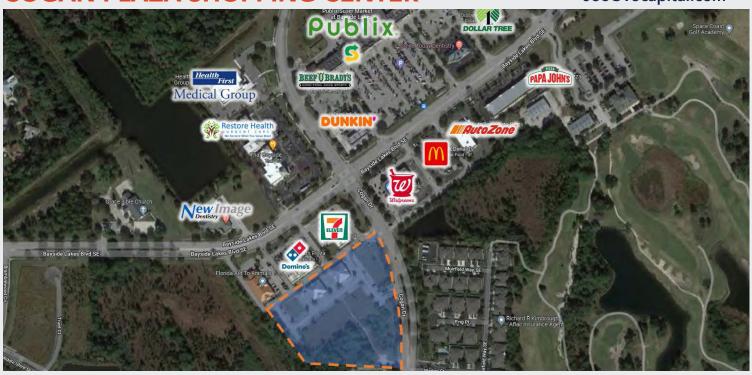

## 318 COGAN DRIVE SE, PALM BAY, FL 32909 COGAN PLAZA SHOPPING CENTER

#### **PROPERTY HIGHLIGHTS**

11,160 SF Center 1,440 SF & 1,350 SF Bays

- Direct Street Front
- High Visability
- Available as a build-to-suit
- Space currently in shell condition
- Call to arrange time to draft a floor plan specific to your use