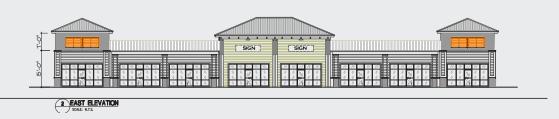

#### **PROPERTY HIGHLIGHTS**

11,160 SF Center 1,440 SF & 1,350 SF Bays

- Direct Street Front
- High Visability
- Available as a build-to-suit
- Space currently in shell condition
- Call to arrange time to draft a floor plan specific to your use

### **COGAN PLAZA SHOPPING CENTER**