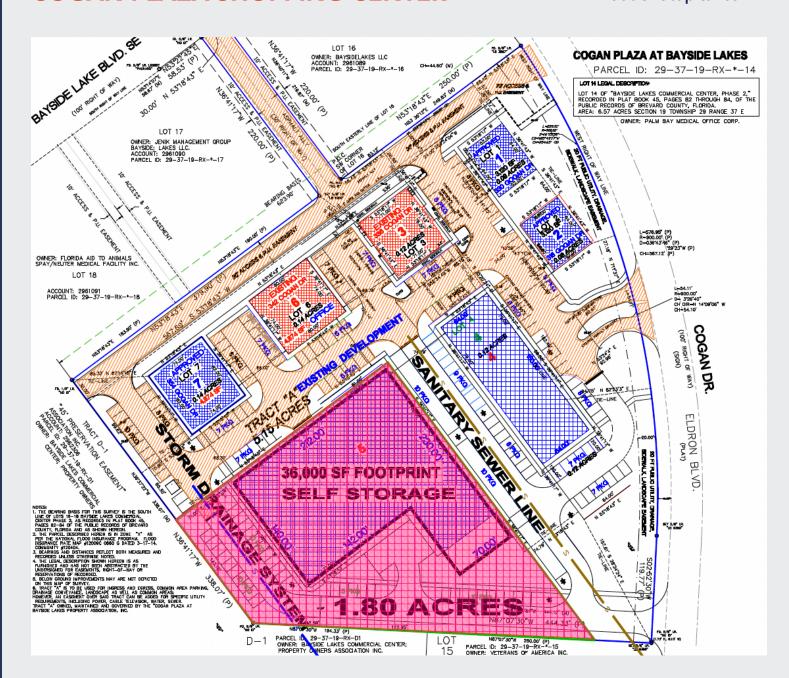

## 318 COGAN DRIVE SE, PALM BAY, FL 32909 COGAN PLAZA SHOPPING CENTER

### **COGAN PLAZA SHOPPING CENTER**