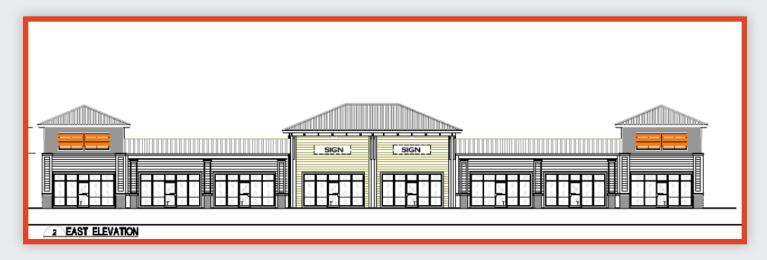

## 318 COGAN DRIVE SE, PALM BAY, FL 32909 COGAN PLAZA SHOPPING CENTER

#### **PROPERTY HIGHLIGHTS**

11,160 SF Center 1,440 SF & 1,350 SF Bays

- Direct Street Front
- High Visability
- Available as a build-to-suit
- Space currently in shell condition
- Call to arrange time to draft a floor plan specific to your use