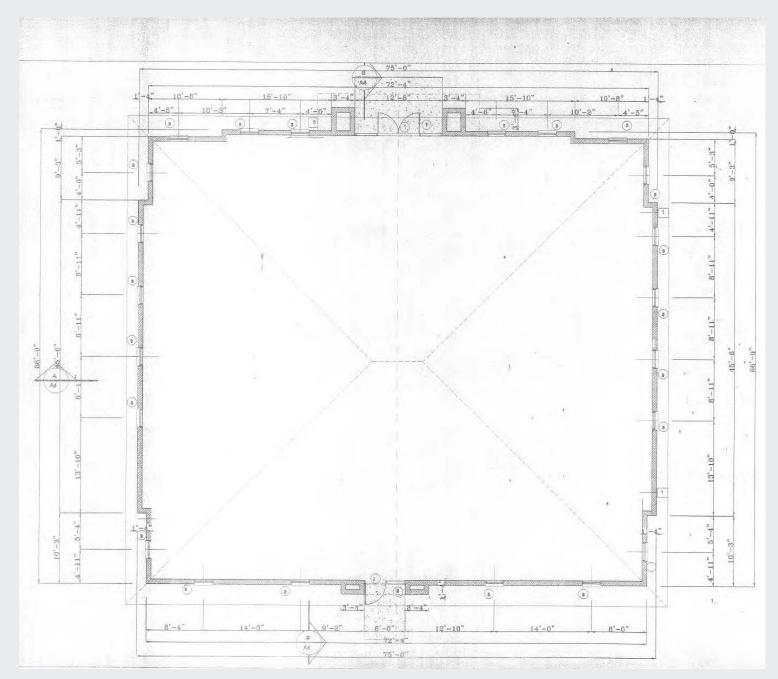

#### **PROPERTY HIGHLIGHTS**

11,160 SF Center 1,440 SF & 1,350 SF Bays

- Direct Street Front
- High Visability
- Available as a build-to-suit
- Space currently in shell condition
- Call to arrange time to draft a floor plan specific to your use