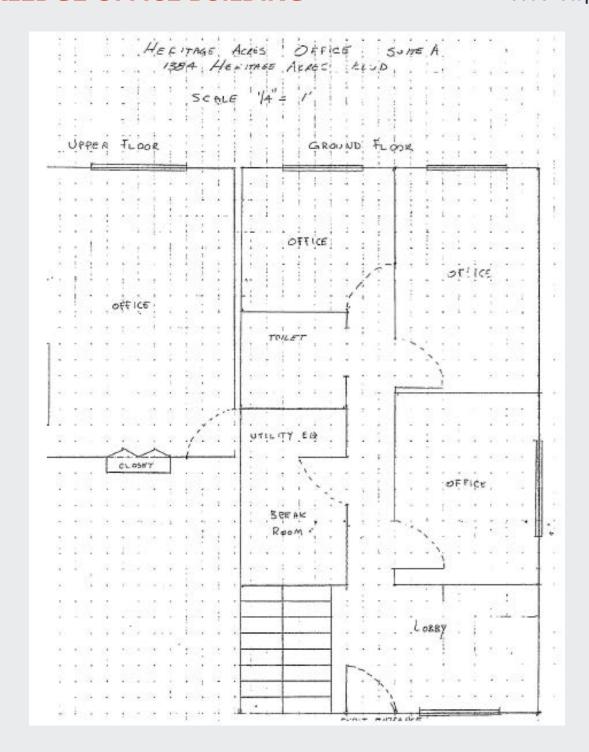

### **PROPERTY HIGHLIGHTS**

- Suite A 1,109 SF
- Recently renovated!
- Four-unit office building with twostory loft-type suites
- Ample parking
- Conveniently located in a quiet setting
- Just off the main N/S arterial of Fiske Blvd. close to I-95