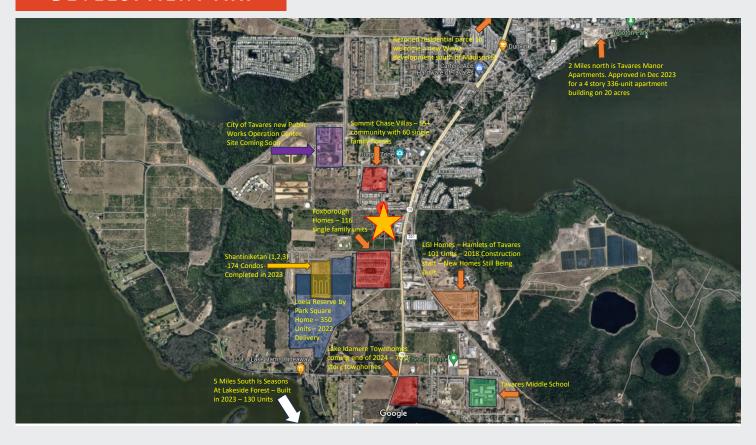

HORED CENTER

### SITE PLAN & PHOTOS



#### SITE PLAN

| Suite   | Tenant              | Size   |
|---------|---------------------|--------|
| 100     | Publix              | 45,600 |
| 101     | Publix Liquors      | 1,300  |
| 102     | Great Clips         | 1,300  |
| 103     | Veterinary Clinic   | 1,300  |
| 104     | ChemDry             | 1,300  |
| 105-106 | Tavares Nails & Spa | 2,600  |
| 107     | ATT                 | 1,300  |
| 108     | AVAILABLE           | 1,300  |
| 109     | Brazilian Wax       | 1,300  |
| 110     | East Wok            | 1,300  |
| 111     | Hungry Howie's      | 1,300  |
| 112-113 | San Jose's          | 2,600  |

TOTAL 62,500











# 1990-2038 SR 19, TAVARES, FL 32778 SECOND-GEN RESTAURANT SPACE IN PUBLIX-ANCHORED CENTER

### **DEVELOPMENT MAP**