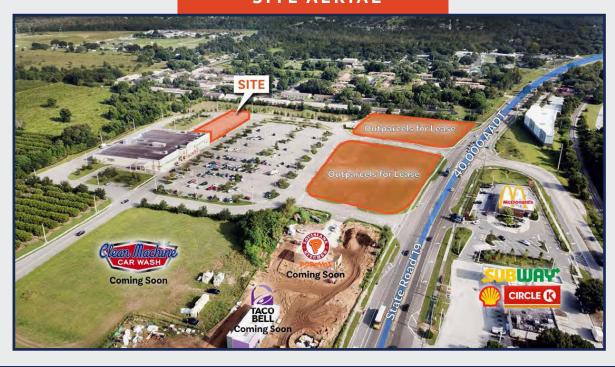

### SITE AERIAL

### **PROPERTY HIGHLIGHTS**

Available: Suite 108

- **Located in Tavares Crossroads**
- In-line retail spaces available in Publixanchored shopping center
- Center was built recently
- Pylon signage available
- Highly visable from SR 19 with traffic counts of 40,000 AADT
- Located in a fast-growing commercial corridor with national brands entering the market, including Taco Bell, Popetes, McDonalds, and Clean Machine Car Wash