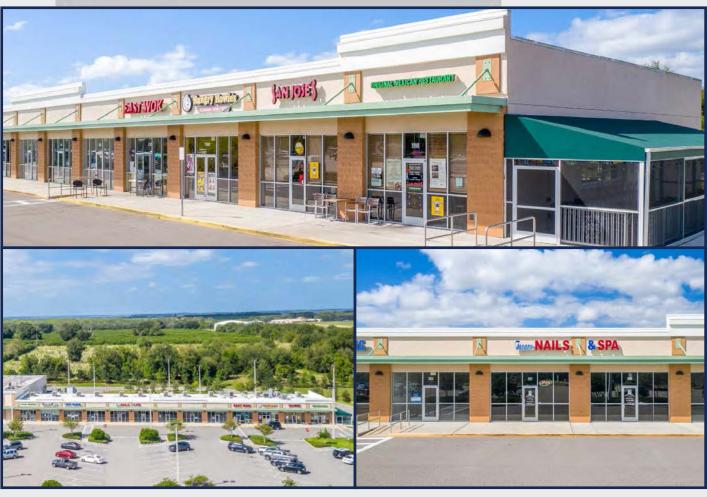

TER

#### RETAILER MAP



### SITE AERIAL







# 1990-2038 SR 19, TAVARES, FL 32778 SECOND-GEN RESTAURANT SPACE IN PUBLIX-ANCHORED CENTER

### SITE PLAN & PHOTOS



#### SITE PLAN

| Suite   | Tenant              | Size   |
|---------|---------------------|--------|
| 100     | Publix              | 45,600 |
| 101     | Publix Liquors      | 1,300  |
| 102     | Great Clips         | 1,300  |
| 103     | Veterinary Clinic   | 1,300  |
| 104     | ChemDry             | 1,300  |
| 105-106 | Tavares Nails & Spa | 2,600  |
| 107     | ATT                 | 1,300  |
| 108     | AVAILABLE           | 1,300  |
| 109     | Brazilian Wax       | 1,300  |
| 110     | East Wok            | 1,300  |
| 111     | Hungry Howie's      | 1,300  |
| 112-113 | San Jose's          | 2,600  |

TOTAL 62,500











# 1990-2038 SR 19, TAVARES, FL 32778 SECOND-GEN RESTAURANT SPACE IN PUBLIX-ANCHORED CENTER

### **DEVELOPMENT MAP**