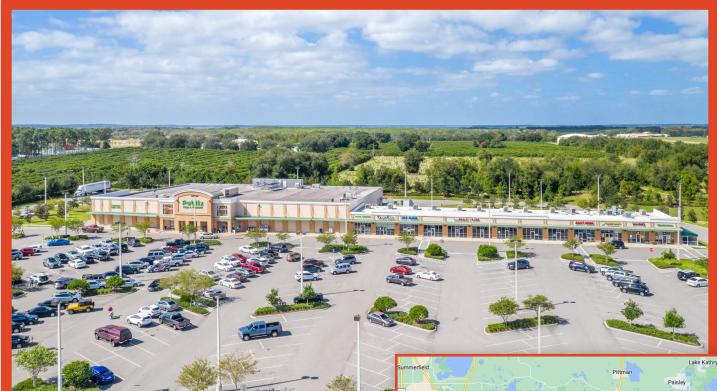

### **FOR LEASE Call for Pricing**

1990-2038 SR 19, TAVARES, FL 32778 **SECOND-GEN RESTAURANT SPACE IN PUBLIX-ANCHORED CENTER** 

### **PROPERTY HIGHLIGHTS**

Available: Suite 108

- **Located in Tavares Crossroads**
- In-line retail spaces available in Publixanchored shopping center
- Center was built recently
- Pylon signage available
- Highly visable from SR 19 with traffic counts of 40,000 AADT
- Located in a fast-growing commercial corridor with national brands entering the market, including Taco Bell, Popetes, McDonalds, and Clean Machine Car Wash