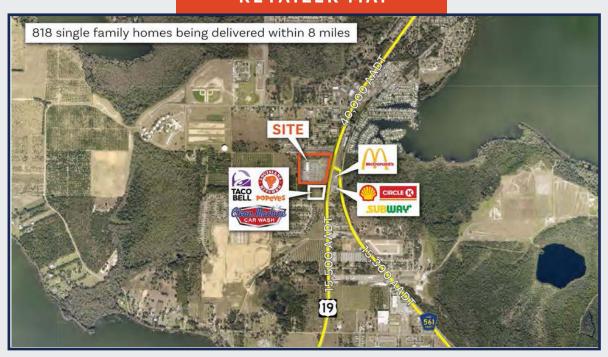

#### RETAILER MAP

### **PROPERTY HIGHLIGHTS**

Available: Suite 108

- **Located in Tavares Crossroads**
- In-line retail spaces available in Publixanchored shopping center
- Center was built recently
- Pylon signage available
- Highly visable from SR 19 with traffic counts of 40,000 AADT
- Located in a fast-growing commercial corridor with national brands entering the market, including Taco Bell, Popetes, McDonalds, and Clean Machine Car Wash