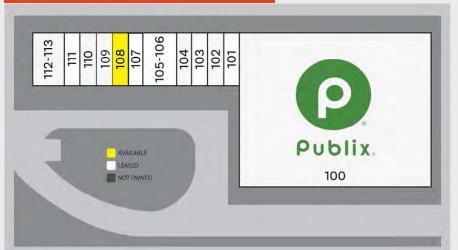

### SITE PLAN & PHOTOS

#### SITE PLAN

| Suite   | Tenant              | Size   |
|---------|---------------------|--------|
| 100     | Publix              | 45,600 |
| 101     | Publix Liquors      | 1,300  |
| 102     | Great Clips         | 1,300  |
| 103     | Veterinary Clinic   | 1,300  |
| 104     | ChemDry             | 1,300  |
| 105-106 | Tavares Nails & Spa | 2,600  |
| 107     | ATT                 | 1,300  |
| 108     | AVAILABLE           | 1,300  |
| 109     | Brazilian Wax       | 1,300  |
| 110     | East Wok            | 1,300  |
| 111     | Hungry Howie's      | 1,300  |
| 112-113 | San Jose's          | 2,600  |

TOTAL 62,500