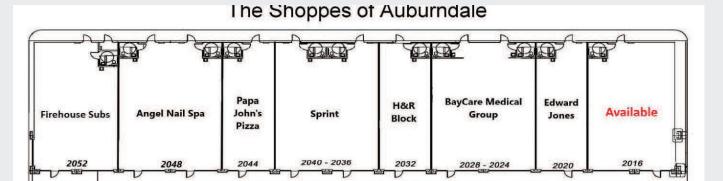

## SITE PLAN

| Suite     | Tenant                          | SF       |
|-----------|---------------------------------|----------|
| 2016      | AVAILABLE                       | 2,040 SF |
| 2020      | Edward Jones Financial Services | 1,200 SF |
| 2024      | BayCare Medical Group           | 2,400 SF |
| 2032      | H&R Block                       | 1,200 SF |
| 2036      | Sprint                          | 2,400 SF |
| 2044      | Papa John's Pizza               | 1,200 SF |
| 2048      | Angel Nail Spa                  | 2,400 SF |
| 2052      | Firehouse Subs                  | 1,980 SF |
| Outparcel | Long John Silver's/A&W          | 1,200 SF |