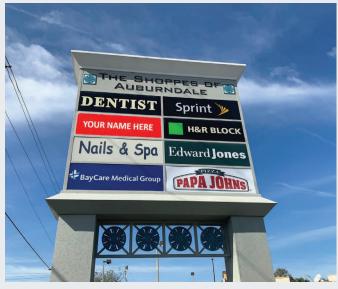

## SITE PLAN

| Suite     | Tenant                          | SF       |
|-----------|---------------------------------|----------|
| 2016      | AVAILABLE                       | 2,040 SF |
| 2020      | Edward Jones Financial Services | 1,200 SF |
| 2024      | BayCare Medical Group           | 2,400 SF |
| 2032      | H&R Block                       | 1,200 SF |
| 2036      | Sprint                          | 2,400 SF |
| 2044      | Papa John's Pizza               | 1,200 SF |
| 2048      | Angel Nail Spa                  | 2,400 SF |
| 2052      | Firehouse Subs                  | 1,980 SF |
| Outparcel | Long John Silver's/A&W          | 1,200 SF |