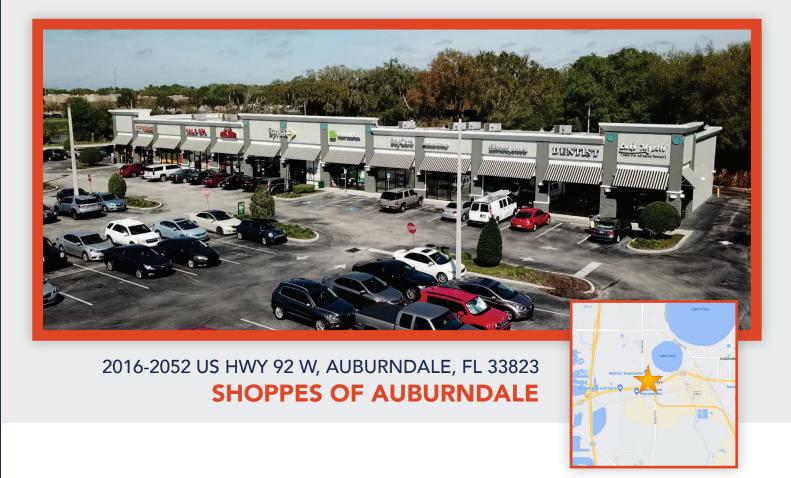

## **SHOPPES OF AUBURNDALE**

## **FOR LEASE \$21/SF NNN**

2016-2052 US HWY 92 W, AUBURNDALE, FL 33823

### **PROPERTY HIGHLIGHTS**

LEASE RATE: \$21/SF
TERM: Negotiable
SIZE: 2.040 SF

- 17,000 SF strip center shadow anchored by Walmart Supercenter
- Highly visible for US Hwy 92 W
- Located at signalized intersection
- Best commercial corridor in Auburndale
- 2,040 SF endcap space available at \$21/ SF NNN
- Space is built out as medical office
- Pylon signage available