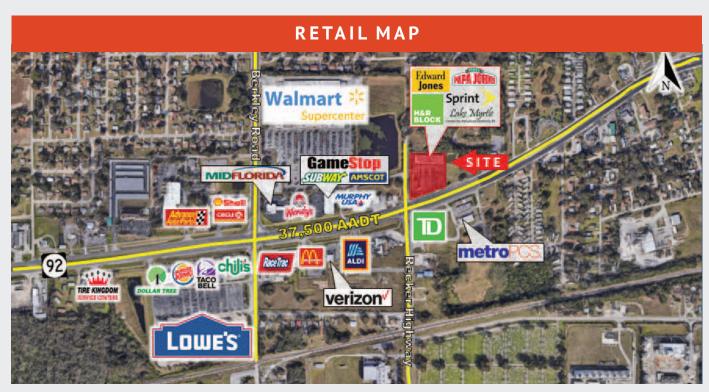

### **PROPERTY HIGHLIGHTS**

LEASE RATE: \$21/SF
TERM: Negotiable
SIZE: 2.040 SF

- 17,000 SF strip center shadow anchored by Walmart Supercenter
- Highly visible for US Hwy 92 W
- Located at signalized intersection
- Best commercial corridor in Auburndale
- 2,040 SF endcap space available at \$21/ SF NNN
- Space is built out as medical office
- Pylon signage available